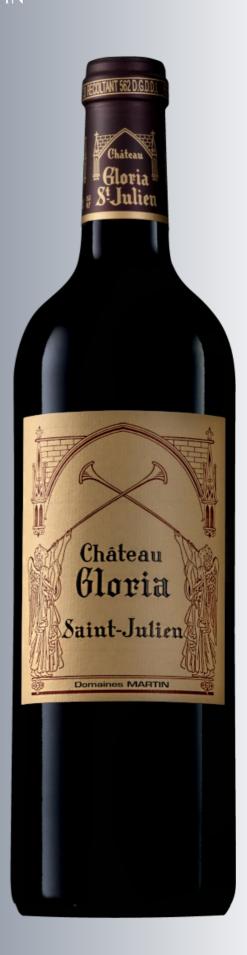

to the purchase of several plots from mainly classified Growths in 1855. Today, the origin of the terroirs, the care given during the growing and the vinification explain the quality of this wine that is now famous worldwide.

#### APPELLATION

Saint-Julien

# VINTAGE

2022

### VINEYARD

40 vears-old vines on average situated over 3 zones: in the centre of Beychevelle, in the West and North of the appellation

#### BLEND

50% Cabernet Sauvignor

35% Merlot

6% Cabernet Franc

9% Petit Verdot

# **DEGREES OF ALCOHOL**

13°

# BOTTLING

10/06/2024

# NATURE OF SOIL

Gunzian gravel on a clayey-sandy subsoil

#### VINIFICATION

Traditional method in stainless steel vats with thermoregulation

#### AGEING

14 months in casks, an average of 40% of which are replaced. 40% of new barrels